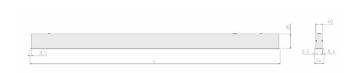

## Specification text

Recessed luminaire from the iline 4 family. Symmetrical, Wide lighting distribution, UGR 19. Light output of 2055lm with an efficacy of 105lm/W. Light source colour temperature 3000KK and CRI 85. Complete with DALI control gear and self test 3hr emergency. Nominal dimensions L1137 x W54 x H85mm. Finished in White.

## Physical details

Finish: White
Length: 1137 mm
Width: 54 mm
Height: 85 mm
IP Rating: IP20