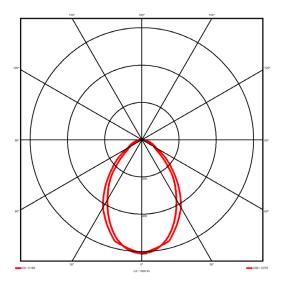

## Lighting performance

Output lumens: 2055 lm 105 lm/W Efficacy: Rated power: 19.5 W Control gear: DALI Dimming range: 1-100% DC Suitable: Yes 3000K K Colour temperature: MacAdams < 3 CRI: 85 Radiation pattern: Symmetrical

Radiation pattern: Symmetric
Beam angle: Wide
Unified glare rating (U.G.R): 19