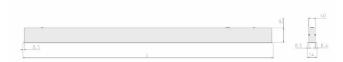

## Specification text

Recessed luminaire from the iline 4 family. Symmetrical, Wide lighting distribution, UGR 19. Light output of 2055lm with an efficacy of 105lm/W. Light source colour temperature 3000KK and CRI 85. Complete with DALI control gear. Nominal dimensions L1137 x W54 x H85mm. Finished in White.

## Physical details

| Finish:    | White   |
|------------|---------|
| Length:    | 1137 mm |
| Width:     | 54 mm   |
| Height:    | 85 mm   |
| IP Rating: | IP20    |
|            |         |

**RIDI** GROUP UK