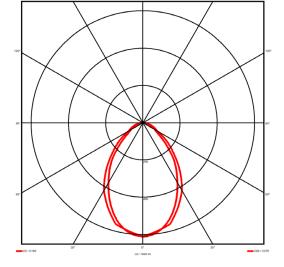

## Lighting performance

| Output lumens:                | 2055 lm     |
|-------------------------------|-------------|
| Efficacy:                     | 105 lm/W    |
| Rated power:                  | 19.5 W      |
| Control gear:                 | DALI        |
| Dimming range:                | 1-100%      |
| DC Suitable:                  | Yes         |
| Colour temperature:           | 3000K K     |
| MacAdams                      | < 3         |
| CRI:                          | 85          |
| Radiation pattern:            | Symmetrical |
| Beam angle:                   | Wide        |
| Unified glare rating (U.G.R): | 19          |