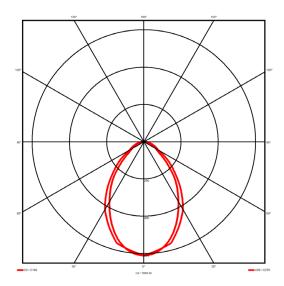

# Lighting performance

| Output lumens:                | 2055 lm     |
|-------------------------------|-------------|
| Efficacy:                     | 105 lm/W    |
| Rated power:                  | 19.5 W      |
| Control gear:                 | DALI        |
| Dimming range:                | 1-100%      |
| DC Suitable:                  | Yes         |
| Colour temperature:           | 3000K K     |
| MacAdams                      | < 3         |
| CRI:                          | 85          |
| Radiation pattern:            | Symmetrical |
| Beam angle:                   | Wide        |
| Unified glare rating (U.G.R): | 19          |