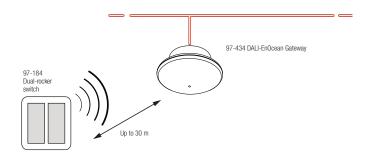

## **Schematic**

 $<sup>^{\</sup>star}$  For use with 97-434 DALI-Enocean gateway which must be connected to the DALI control line and within 30m of the switch.