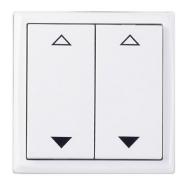

## **Product Image**

# **Description**

Four way wireless and batteryless switch for use with DALI control systems in conjunction with the 97-434 DALI-EnOcean gateway. White plastic housing supplied with self adhesive pads for surface mounting. Programmable functions.

## **Programmable Functions**

- On / Off
- Raise / Lower
- Scene Recall