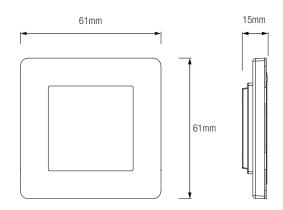

<b>Compatible Systems</b> |      |
|---------------------------|------|
| Class Control             | Yes* |
| Control 2                 | Yes* |
| Control 2+                | Yes* |
| Control 3                 | Yes* |

| Basic Technical Data |                                 |
|----------------------|---------------------------------|
| Power Source         | Self Generating                 |
| DALI Current Draw    | 15mA                            |
| Weight               | 150g                            |
| Interface            | DALI* Single address per switch |
| Max Switchs          | 20 Per 494 Gateway              |

 $<sup>^{\</sup>star}$  For use with 97-434 DALI-Enocean gateway which must be connected to the DALI control line and within 30m of the switch.

### **Dimensions**



## **Schematic**